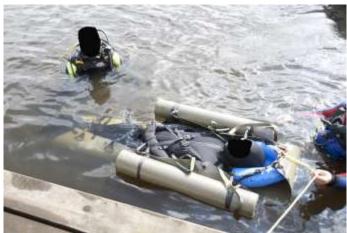

## Floatation Device RLP2070G

Flotation device, rigid

## **Lifting Bridles**

RLP2213-V02 Short

RLP2034-V02 Medium

**RLP2046-V02** Long