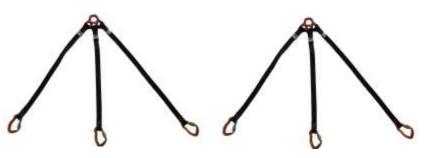

## **Lifting Bridles**

RLP2213-V02 Short

RLP2034-V02 Medium

**RLP2046-V02** Long