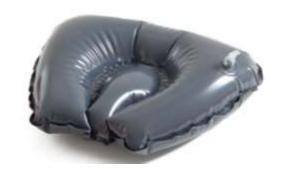

ridle and integrated vertical lifting straps

RL2000GX-V33

#### Consisting of:

RLP200G-V01 Base plate RLP2002 Retainer strap

RLP2227-V02 Head strap with integrated

vertical lift strap, 2 pcs

RLP2219-V02 Foot strap, 2 pcs
RLP2022-1G Thorax protection,
Pelvis protection
Leg protection
Spine protection
Foot support

RLP2030 Carry handle green, 2 pcs RLP2308 Carry handle with loop for

lifting strap, black, 6 pcs

RLP2006 Patient restraint straps with

Cobra Quick-release buckle, 4 pcs





RLP2034-V02 Lifting Bridle





RLP2007G-V03 Backpack Carrier



### **Accessories**



### **Tow straps**

#### **RLP2215SK**

Tow strap with 2 handles & 2 karabiner, fixed length



#### **RLP2044**

Tow strap with 2 handles & 2 karabiner, adjustable length



### Pillow VK20X01

Pillow, Inflatable



## Floatation Device RLP2070G

Flotation device, rigid



## **Lifting Bridles**

RLP2213-V02 Short



RLP2034-V02 Medium



**RLP2046-V02** Long



### Accessories



## Straps for patient positioning and fixing

#### RLP2226-V03

Foot straps for patient positioning and fixing, adjustable length

Color: military version, black & olive (picture, right, civil version, red & yellow)





#### RLP2236-V02

Shoulder straps for patient positioning and fixing, adjustable length

Color: military version, black & olive (picture, right, civil version, red & yellow)







Quality management in accordance with AQAP 2130 - EN ISO 9001 - EN ISO 13485

certified by





KOHLBRAT & BUNZ GMBH
A-5550 Radstadt
Austria

T: +43 6452 7193 0 F: +43 6452 7193 51

office@kohlbrat-bunz.com

www.kohlbrat-bunz.co