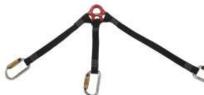

## **Lifting Bridles**

RLP2213-V02 Short

RLP2034-V02 Medium

**RLP2046-V02** Long