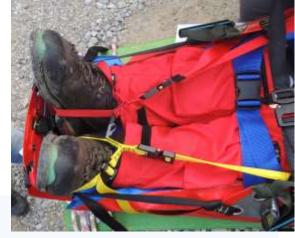

#### RLP2226-V03

Foot straps for patient positioning and fixing, adjustable length

Color: military version, black & olive (picture, right, civil version, red & yellow)

#### RLP2236-V02

Shoulder straps for patient positioning and fixing, adjustable length

Color: military version, black & olive (picture, right, civil version, red & yellow)

Quality management in accordance with AQAP 2130 - EN ISO 9001 - EN ISO 13485