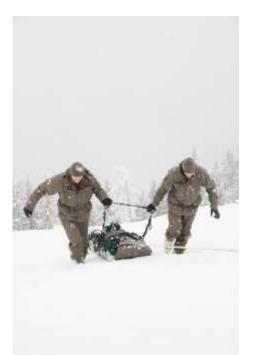

# The rollable rescue stretcher RollUP RL700G & RL2000G

Catalogue 2022

### RollUP

## - the patient friendly rollable stretcher!