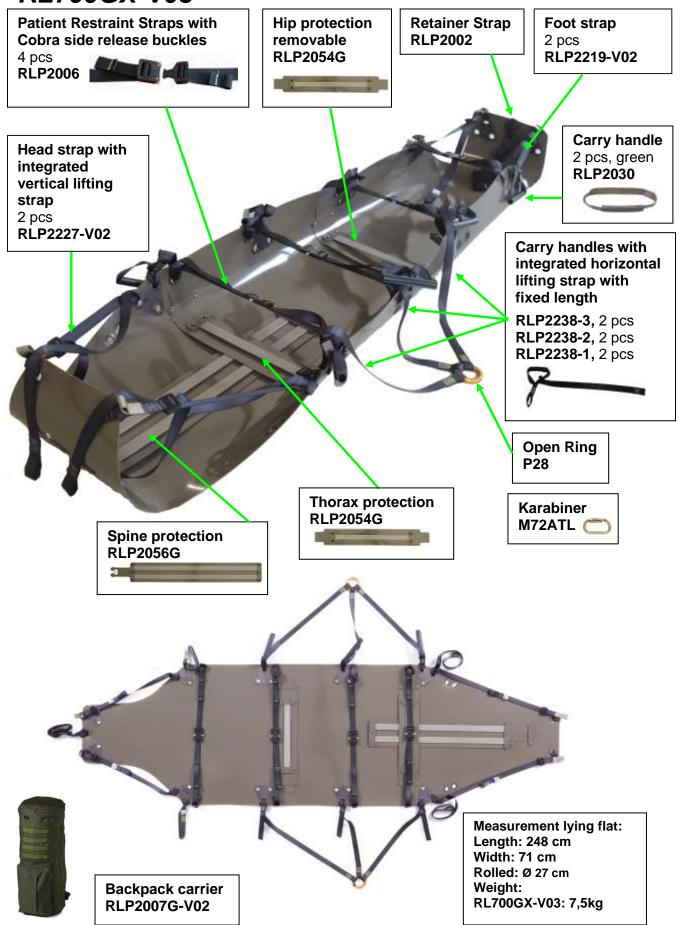

## **ROIIUP** Tactical with integrated Lifting Bridle RL700GX-V03

## Rescue Stretcher with integrated horizontal and vertical lifting straps RL700GX-V03

#### Consisting of:

RLP70G-V01 Base plate RLP2002 Retainer strap

RLP2227-V02 Head strap with integrated

vertical lift strap, 2 pcs

RLP2219-V02 Foot strap, 2 pcs

RLP2054G Thorax & pelvis protection, 2 pcs

**RLP2056G** Spine protection

RLP2030 Carry handle green, 2 pcs RLP2238-1 Carry handle with lifting strap,

black, 2 pcs

RLP2238-2 Carry handle with lifting strap,

black, 2 pcs

**RLP2238-3** Carry handle with lifting strap,

black, 2 pcs

RLP2006 Patient restraint straps with

Cobra Quick-release buckle, 4 pcs

P28 Open Ring

M72ATL Karabiner

RLP2007G-V02 Backpack Carrier