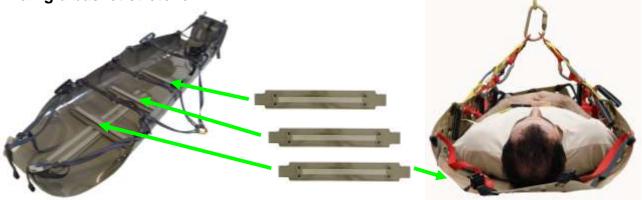

#### No compression of chest, hips and legs!

Three removable crosswise affixed glass fibre stiffeners prevents the painful and dangerous compression of the chest, hips and legs while offering the same comfort as a rigid basket stretcher.

### • Protected spine!

One removable lengthwise affixed stiffener protects the spine when the stretcher is pulled over an edge or rough ground.

#### Stable footrest

The removable foot plate gives a stable, secure and comfortable support for the patient's feet