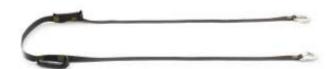

**ROIIUP** with removable Lifting Bridle RL2000GX-V33





#### **Rescue Stretcher**

with removable horizontal lifting bridle and integrated vertical lifting straps

RL2000GX-V33

#### Consisting of:

RLP200G-V01 Base plate RLP2002 Retainer strap

RLP2227-V02 Head strap with integrated

vertical lift strap, 2 pcs

RLP2219-V02 Foot strap, 2 pcs
RLP2022-1G Thorax protection,
Pelvis protection
Leg protection
Spine protection
Foot support

RLP2030 Carry handle green, 2 pcs RLP2308 Carry handle with loop for

lifting strap, black, 6 pcs

RLP2006 Patient restraint straps with

Cobra Quick-release buckle, 4 pcs





RLP2034-V02 Lifting Bridle





RLP2007G-V03 Backpack Carrier



### **Accessories**



### **Tow straps**

#### **RLP2215SK**

Tow strap with 2 handles & 2 karabiner, fixed length



#### **RLP2044**

Tow strap with 2 handles & 2 karabiner, adjustable length



### Pillow VK20X01

Pillow, Inflatable



## Floatation Device RLP2070G

Flotation device, rigid



## **Lifting Bridles**

RLP2213-V02 Short



RLP2034-V02 Medium



**RLP2046-V02** Long



### Accessories



## Straps for patient positioning and fixing

#### RLP2226-V03

Foot straps for patient positioning and fixing, adjustable length

Color: military version, black & olive (picture, right, civil version, red & yellow)





#### RLP2236-V02

Shoulder straps for patient positioning and fixing, adjustable length

Color: military version, black & olive (picture, right, civil version, red & yellow)







Quality management in accordance with AQAP 2130 - EN ISO 9001 - EN ISO 13485

certified by





KOHLBRAT &