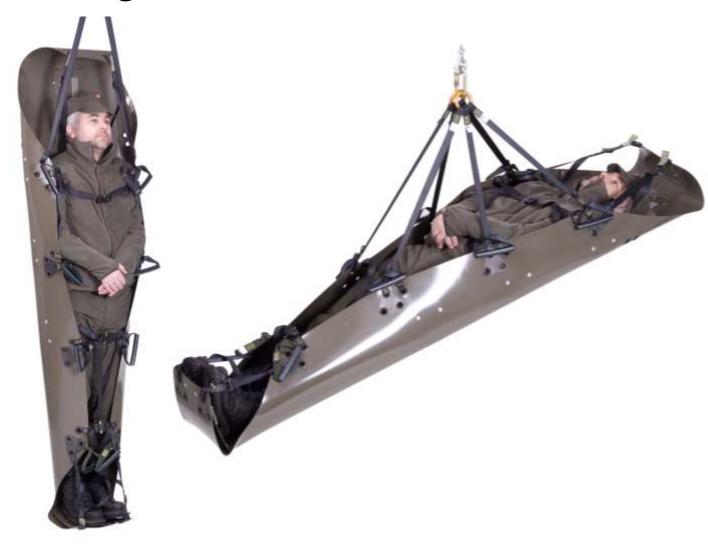

#### No compression of chest, hips and legs!

Three removable crosswise affixed glass fibre stiffeners prevents the painful and dangerous compression of the chest, hips and legs while offering the same comfort as a rigid basket stretcher.

### • Protected spine!

One removable lengthwise affixed stiffener protects the spine when the stretcher is pulled over an edge or rough ground.

#### Stable footrest

The removable foot plate gives a stable, secure and comfortable support for the patient's feet

## - the rescuer friendly rollable stretcher!

The underside is free of straps!

Making this possible are the patented triangle steel plates alongside the stretcher. Carry handles, patient restraint straps, and lifting straps are attached to these leaving the underside free of straps.