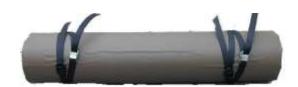

#### Consisting of:

RLP200G-V01 Base plate RLP2002 Retainer strap

RLP2227-V02 Head strap with integrated

vertical lift strap, 2 pcs

RLP2219-V02 Foot strap, 2 pcs
RLP2022-1G Thorax protection,
Pelvis protection
Leg protection
Spine protection
Foot support

RLP2030 Carry handle green, 2 pcs RLP2308 Carry handle with loop for

lifting strap, black, 6 pcs

RLP2006 Patient restraint straps with

Cobra Quick-release buckle, 4 pcs





RLP2034-V02 Lifting Bridle





RLP2007G-V03 Backpack Carrier



### **Accessories**



### **Tow straps**

#### **RLP2215SK**

Tow strap with 2 handles & 2 karabiner, fixed length



#### **RLP2044**

Tow strap with 2 handles & 2 karabiner, adjustable length



### Pillow VK20X01

Pillow, Inflatable



## Floatation Device RLP2070G

Flotation device, rigid



## **Lifting Bridles**

RLP2213-V02 Short



RLP2034-V02 Medium



**RLP2046-V02** Long



### Accessories



## Straps for patient positioning and fixing

#### RLP2226-V03

Foot straps for patient positioning and fixing, adjustable length

Color: military version, black & olive (picture, right, civil version, red & yellow)





#### RLP2236-V02

Shoulder straps for patient positioning and fixing, adjustable length

Color: military version, black & olive (picture, right, civil version, red & yellow)







Quality management in accordance with AQAP 2130 - EN ISO 9001 - EN ISO 13485

certified by





KOHLBRAT & BUNZ GMBH
A-5550 Radstadt
Austria

T: +43 6452 7193 0 F: +43 6452 7193 51

office@kohlbrat-bunz.com

www.kohlbrat-bunz.com