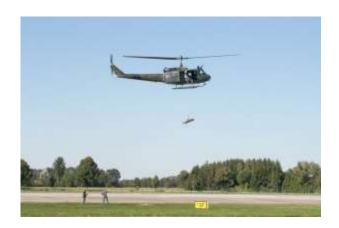

German Army approval for helicopter lifting, Reg.-Nr.: 6545-2013-01, Issue 4 of 14.8.2015

Maximum load for lifting of patient

with helicopter: 130 kg

Temperature range: -30° to +50° C