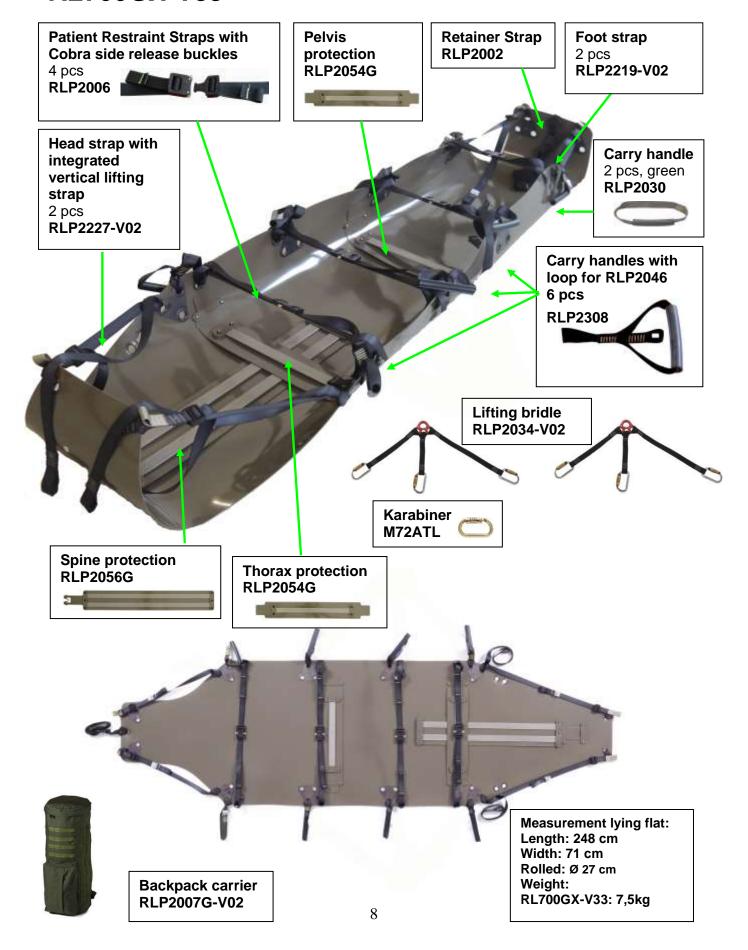

#### Consisting of:

RLP70G-V01 Base plate RLP2002 Retainer strap

RLP2227-V02 Head strap with integrated

vertical lift strap, 2 pcs

RLP2219-V02 Foot strap, 2 pcs

RLP2054G Thorax & pelvis protection, 2 pcs

**RLP2056G** Spine protection

RLP2030 Carry handle green, 2 pcs RLP2238-1 Carry handle with lifting strap,

black, 2 pcs

RLP2238-2 Carry handle with lifting strap,

black, 2 pcs

**RLP2238-3** Carry handle with lifting strap,

black, 2 pcs

RLP2006 Patient restraint straps with

Cobra Quick-release buckle, 4 pcs

P28 Open Ring

M72ATL Karabiner

RLP2007G-V02 Backpack Carrier