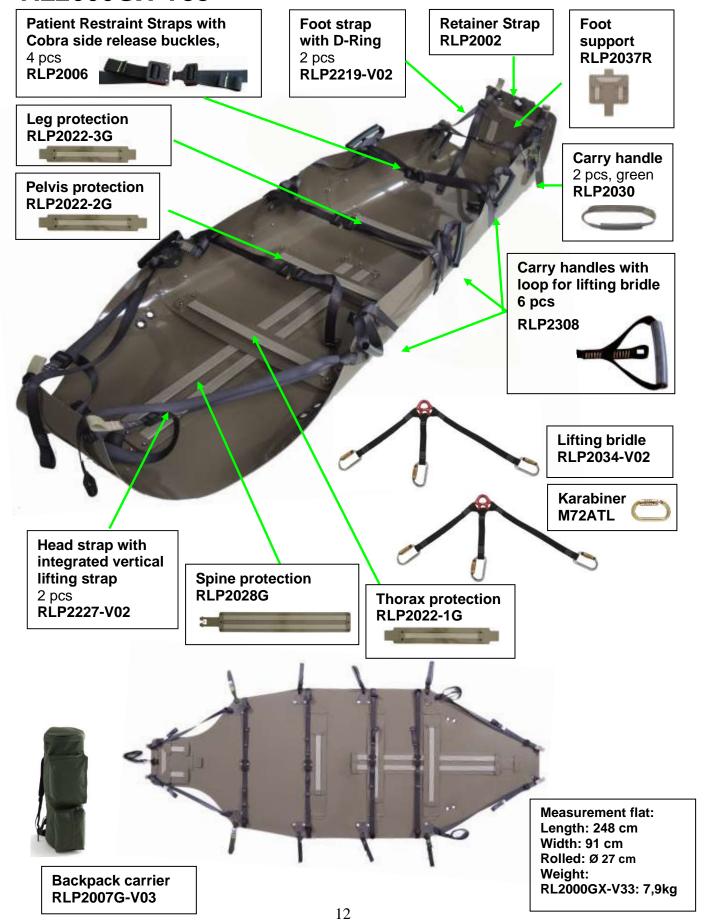

## ROIIUP integrated Lifting Bridle RL2000GX-V03

## Rescue Stretcher with integrated lifting straps

#### RL2000GX-V03

#### **Consisting of:**

RLP200G-V01 Base plate RLP2002 Retainer strap

RLP2227-V02 Head strap with integrated

vertical lift strap, 2 pcs

RLP2219-V02 Foot strap, 2 pcs
RLP2022-1G Thorax protection,
RLP2022-3G Pelvis protection
RLP2028G Spine protection
RLP2037G Foot support

RLP2030 Carry handle green, 2 Stk. RLP2227G Head strap with integrated

vertical lift strap, 2 pcs

RLP2238-1 Carry handle with lifting strap,

red, 2 pcs

RLP2238-2 Carry handle with lifting strap,

black, 2 pcs

RLP2238-3 Carry handle with lifting strap,

yellow, 2 pcs

RLP2006 Patient restraint straps with

Cobra Quick-release buckle, 4 pcs

P28 Open Ring

M72ATL Karabiner

RLP2007G-V03 Backpack Carrier

## **ROIIUP** with removable Lifting Bridle RL2000GX-V33

#### **Rescue Stretcher**

with removable horizontal lifting bridle and integrated vertical lifting straps

RL2000GX-V33

#### Consisting of:

RLP200G-V01 Base plate RLP2002 Retainer strap

RLP2227-V02 Head strap with integrated

vertical lift strap, 2 pcs

RLP2219-V02 Foot strap, 2 pcs
RLP2022-1G Thorax protection,
Pelvis protection
Leg protection
Spine protection
Foot support

RLP2030 Carry handle green, 2 pcs RLP2308 Carry handle with loop for

lifting strap, black, 6 pcs

RLP2006 Patient restraint straps with

Cobra Quick-release buckle, 4 pcs

RLP2034-V02 Lifting Bridle

RLP2007G-V03 Backpack Carrier