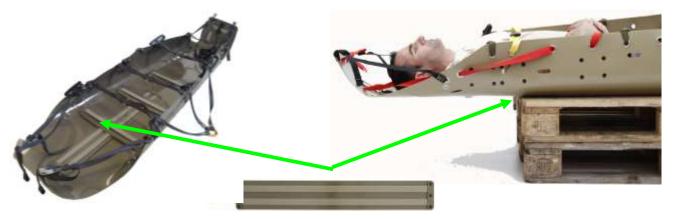

### • Protected spine!

One removable lengthwise affixed stiffener protects the spine when the stretcher is pulled over an edge or rough ground.

## - the rescuer friendly rollable stretcher!

The underside is free of straps!

Making this possible are the patented triangle steel plates alongside the stretcher. Carry handles, patient restraint straps, and lifting straps are attached to these leaving the underside free of straps.