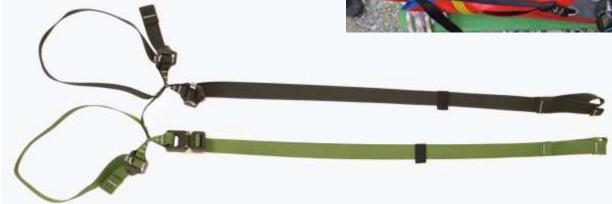

#### RLP2226-V03

Foot straps for patient positioning and fixing, adjustable length

Color: military version, black & olive (picture, right, civil version, red & yellow)

#### RLP2236-V02

Shoulder straps for patient positioning and fixing, adjustable length

Color: military version, black & olive (picture, right, civil version, red & yellow)

Quality management in accordance with AQAP 2130 - EN ISO 9001 - EN ISO 13485