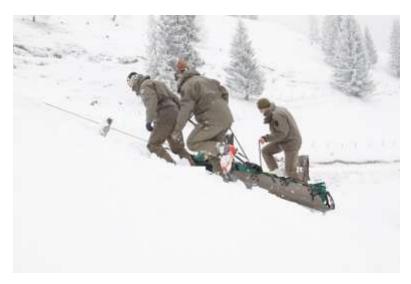

# The rollable rescue stretcher RollUP RL700G & RL2000G

Catalogue 2022

### RollUP

## - the patient friendly rollable stretcher!