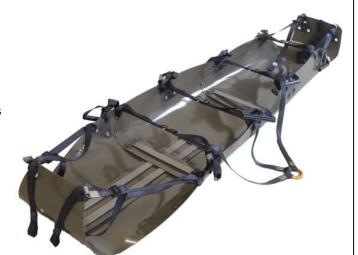

## **ROIIUP** Tactical with integrated Lifting Bridle RL700GX-V03

## Rescue Stretcher with integrated horizontal and vertical lifting straps RL700GX-V03

#### Consisting of:

RLP70G-V01 Base plate RLP2002 Retainer strap

RLP2227-V02 Head strap with integrated

vertical lift strap, 2 pcs

RLP2219-V02 Foot strap, 2 pcs

RLP2054G Thorax & pelvis protection, 2 pcs

**RLP2056G** Spine protection

RLP2030 Carry handle green, 2 pcs RLP2238-1 Carry handle with lifting strap,

black, 2 pcs

RLP2238-2 Carry handle with lifting strap,

black, 2 pcs

**RLP2238-3** Carry handle with lifting strap,

black, 2 pcs

RLP2006 Patient restraint straps with

Cobra Quick-release buckle, 4 pcs

P28 Open Ring

M72ATL Karabiner

RLP2007G-V02 Backpack Carrier