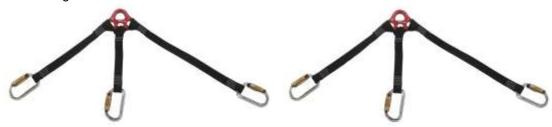

## **Lifting Bridles**

RLP2213-V02 Short

RLP2034-V02 Medium

**RLP2046-V02** Long