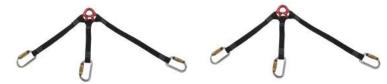

## **Lifting Bridles**

RLP2213-V02 Short

RLP2034-V02 Medium

**RLP2046-V02** Long