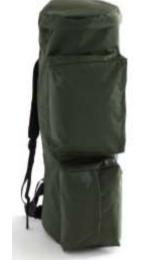

RLP2006 Patient restraint straps with

Cobra Quick-release buckle, 4 pcs

P28 Open Ring

M72ATL Karabiner

RLP2007G-V02 Backpack Carrier

RLP2007G-V02 Backpack Carrier

RLP2238-3 Carry handle with lifting strap,

yellow, 2 pcs

RLP2006 Patient restraint straps with

Cobra Quick-release buckle, 4 pcs

P28 Open Ring

M72ATL Karabiner

RLP2007G-V03 Backpack Carrier

RLP2030 Carry handle green, 2 pcs RLP2308 Carry handle with loop for

lifting strap, black, 6 pcs

RLP2006 Patient restraint straps with

Cobra Quick-release buckle, 4 pcs

RLP2034-V02 Lifting Bridle

RLP2007G-V03 Backpack Carrier