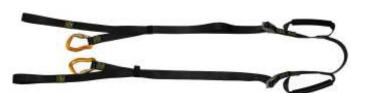

her**

with removable horizontal lifting bridle and integrated vertical lifting straps

RL2000GX-V33

#### Consisting of:

RLP200G-V01 Base plate RLP2002 Retainer strap

RLP2227-V02 Head strap with integrated

vertical lift strap, 2 pcs

RLP2219-V02 Foot strap, 2 pcs
RLP2022-1G Thorax protection,
Pelvis protection
Leg protection
Spine protection
Foot support

RLP2030 Carry handle green, 2 pcs RLP2308 Carry handle with loop for

lifting strap, black, 6 pcs

RLP2006 Patient restraint straps with

Cobra Quick-release buckle, 4 pcs





RLP2034-V02 Lifting Bridle





RLP2007G-V03 Backpack Carrier



### **Accessories**



### **Tow straps**

#### **RLP2215SK**

Tow strap with 2 handles & 2 karabiner, fixed length



#### **RLP2044**

Tow strap with 2 handles & 2 karabiner, adjustable length



### Pillow VK20X01

Pillow, Inflatable



## Floatation Device RLP2070G

Flotation device, rigid



## **Lifting Bridles**

RLP2213-V02 Short



RLP2034-V02 Medium



**RLP2046-V02** Long



### Accessories



## Straps for patient positioning and fixing

#### RLP2226-V03

Foot straps for patient positioning and fixing, adjustable length

Color: military version, black & olive (picture, right, civil version, red & yellow)





#### RLP2236-V02

Shoulder straps for patient positioning and fixing, adjustable length

Color: military version, black & olive (picture, right, civil version, red & yellow)







Quality management in accordance with AQAP 2130 - EN ISO 9001 - EN ISO 13485

certified by





KOHLBRAT & BUNZ GMBH
A-5550 Radstadt
Austria

T: +43 6452 7193 0 F: +43 6452 7193 51

offi