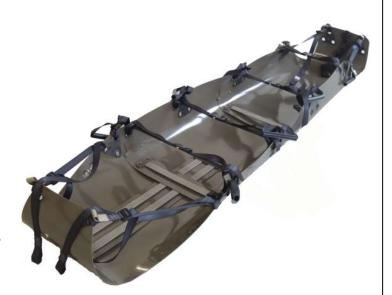

#### Consisting of:

RLP70G-V01 Base plate RLP2002 Retainer strap

RLP2227-V02 Head strap with integrated

vertical lift strap, 2 pcs

**RLP2219-V02** Foot strap, 2 pcs **RLP2054G** Thorax & pelvis

protection, 2 pcs

RLP2056G Spine protection

RLP2030 Carry handle green, 2 pcs RLP2308 Carry handle with loop for

lifting strap, black, 6 pcs

RLP2006 Patient restraint straps with

Cobra Quick-release buckle,

4 pcs

M72ATL Karabiner

RLP2007G-V02 Backpack Carrier