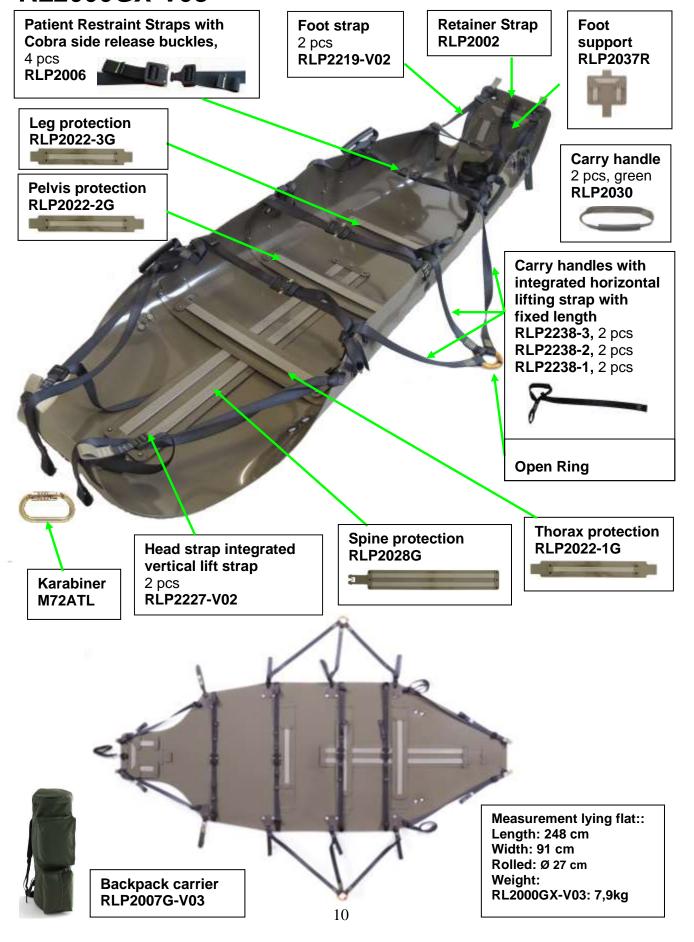

## ROIIUP integrated Lifting Bridle RL2000GX-V03

## Rescue Stretcher with integrated lifting straps

#### RL2000GX-V03

#### **Consisting of:**

RLP200G-V01 Base plate RLP2002 Retainer strap

RLP2227-V02 Head strap with integrated

vertical lift strap, 2 pcs

RLP2219-V02 Foot strap, 2 pcs
RLP2022-1G Thorax protection,
RLP2022-3G Pelvis protection
RLP2028G Spine protection
RLP2037G Foot support

RLP2030 Carry handle green, 2 Stk. RLP2227G Head strap with integrated

vertical lift strap, 2 pcs

RLP2238-1 Carry handle with lifting strap,

red, 2 pcs

RLP2238-2 Carry handle with lifting strap,

black, 2 pcs

RLP2238-3 Carry handle with lifting strap,

yellow, 2 pcs

RLP2006 Patient restraint straps with

Cobra Quick-release buckle, 4 pcs

P28 Open Ring

M72ATL Karabiner

RLP2007G-V03 Backpack Carrier