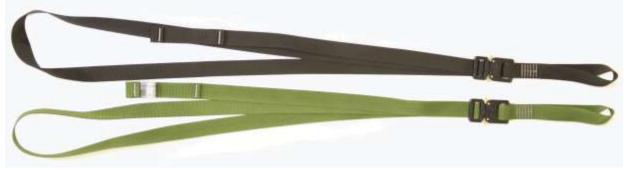

#### RLP2226-V03

Foot straps for patient positioning and fixing, adjustable length

Color: military version, black & olive (picture, right, civil version, red & yellow)

#### RLP2236-V02

Shoulder straps for patient positioning and fixing, adjustable length

Color: military version, black & olive (picture, right, civil version, red & yellow)

Quality management in accordance with AQAP 2130 - EN ISO 9001 - EN ISO 13485