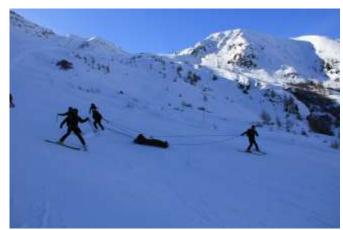

### **Tow straps**

#### **RLP2215SK**

Tow strap with 2 handles & 2 karabiner, fixed length

#### **RLP2044**

Tow strap with 2 handles & 2 karabiner, adjustable length