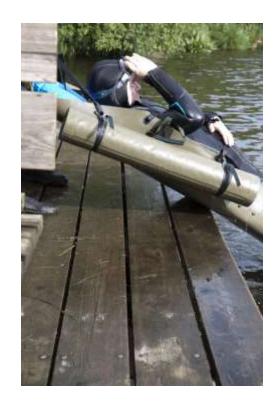

### • Protected spine!

One removable lengthwise affixed stiffener protects the spine when the stretcher is pulled over an edge or rough ground.

#### Stable footrest

The removable foot plate gives a stable, secure and comfortable support for the patient's feet