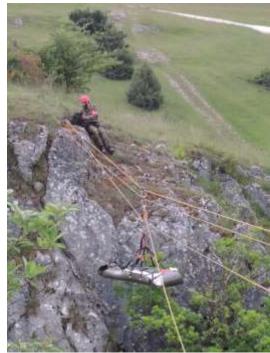

German Army approval for helicopter lifting, Reg.-Nr.: 6545-2013-01, Issue 4 of 14.8.2015

Maximum load for lifting of patient

with helicopter: 130 kg

Temperature range: -30° to +50° C