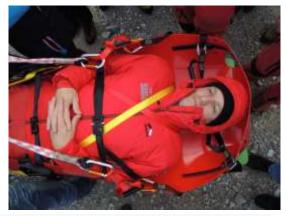

## - the rescuer friendly rollable stretcher!

The underside is free of straps!

Making this possible are the patented triangle steel plates alongside the stretcher. Carry handles, patient restraint straps, and lifting straps are attached to these leaving the underside free of straps.