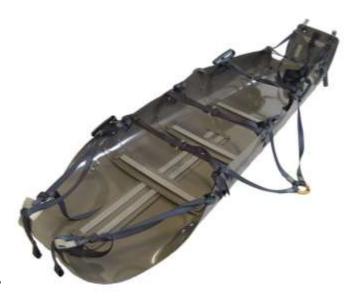

## ROIIUP integrated Lifting Bridle RL2000GX-V03

## Rescue Stretcher with integrated lifting straps

#### RL2000GX-V03

#### **Consisting of:**

RLP200G-V01 Base plate RLP2002 Retainer strap

RLP2227-V02 Head strap with integrated

vertical lift strap, 2 pcs

RLP2219-V02 Foot strap, 2 pcs
RLP2022-1G Thorax protection,
RLP2022-3G Pelvis protection
RLP2028G Spine protection
RLP2037G Foot support

RLP2030 Carry handle green, 2 Stk. RLP2227G Head strap with integrated

vertical lift strap, 2 pcs

RLP2238-1 Carry handle with lifting strap,

red, 2 pcs

RLP2238-2 Carry handle with lifting strap,

black, 2 pcs

RLP2238-3 Carry handle with lifting strap,

yellow, 2 pcs

RLP2006 Patient restraint straps with

Cobra Quick-release buckle, 4 pcs

P28 Open Ring

M72ATL Karabiner

RLP2007G-V03 Backpack Carrier