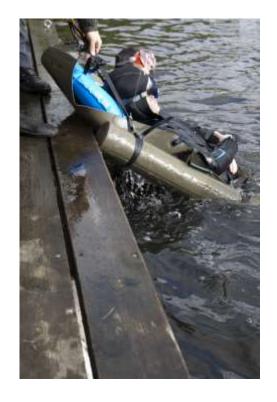

### • Protected spine!

One removable lengthwise affixed stiffener protects the spine when the stretcher is pulled over an edge or rough ground.

#### Stable footrest

The removable foot plate gives a stable, secure and comfortable support for the patient's feet