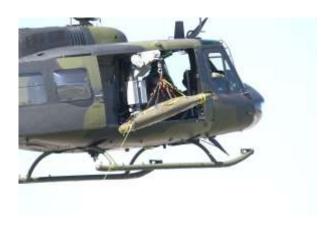

German Army approval for helicopter lifting, Reg.-Nr.: 6545-2013-01, Issue 4 of 14.8.2015

Maximum load for lifting of patient

with helicopter: 130 kg

Temperature range: -30° to +50° C